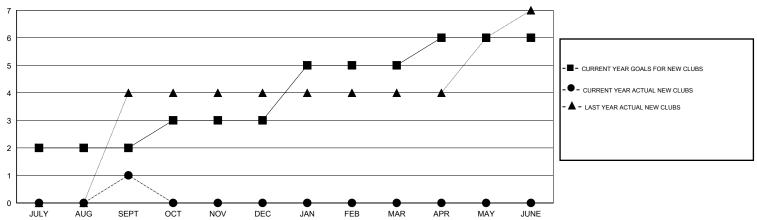

## GMT: KAMLESH JAIN LOCATION INDIA GMT CA 6

|               |                  | Clubs            |                  |                  | Members               |                    |                                     |                    |                  |
|---------------|------------------|------------------|------------------|------------------|-----------------------|--------------------|-------------------------------------|--------------------|------------------|
|               | RESUL            | TS FOR 2014-2015 |                  |                  | RESULTS FOR 2014-2015 |                    |                                     |                    |                  |
| QUARTER       | NEW CLUB<br>GOAL | NEW CLUBS        | DROPPED<br>CLUBS | NET<br>GAIN/LOSS | QUARTER               | NEW MEMBER<br>GOAL | CHARTER AND<br>NEW MEMBERS<br>ADDED | DROPPED<br>MEMBERS | NET<br>GAIN/LOSS |
| JULY/AUG/SEPT | 2                | 1                | 0                | 1                | JULY/AUG/SEPT         | 90                 | 107                                 | 418                | -311             |
| OCT/NOV/DEC   | 1                | 0                | 0                | 0                | OCT/NOV/DEC           | 50                 | 0                                   | 0                  | 0                |
| JAN/FEB/MAR   | 2                | 0                | 0                | 0                | JAN/FEB/MAR           | 50                 | 0                                   | 0                  | 0                |
| APR/MAY/JUNE  | 1                | 0                | 0                | 0                | APR/MAY/JUNE          | 40                 | 0                                   | 0                  | 0                |

## GOALS AND ACTUAL NEW CLUBS CUMULATIVE