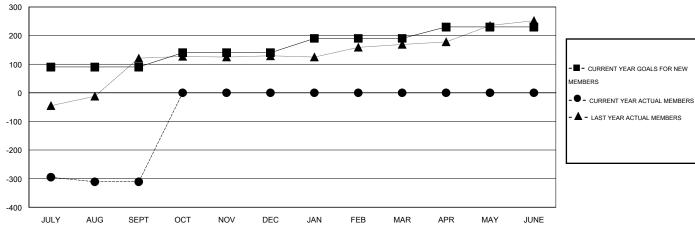

## GMT: KAMLESH JAIN LOCATION INDIA GMT CA 6

|               |                  | Clubs            |                  |                  | Members               |                    |                                     |                    |                  |
|---------------|------------------|------------------|------------------|------------------|-----------------------|--------------------|-------------------------------------|--------------------|------------------|
|               | RESUL            | TS FOR 2014-2015 |                  |                  | RESULTS FOR 2014-2015 |                    |                                     |                    |                  |
| QUARTER       | NEW CLUB<br>GOAL | NEW CLUBS        | DROPPED<br>CLUBS | NET<br>GAIN/LOSS | QUARTER               | NEW MEMBER<br>GOAL | CHARTER AND<br>NEW MEMBERS<br>ADDED | DROPPED<br>MEMBERS | NET<br>GAIN/LOSS |
| JULY/AUG/SEPT | 2                | 1                | 0                | 1                | JULY/AUG/SEPT         | 90                 | 107                                 | 418                | -311             |
| OCT/NOV/DEC   | 1                | 0                | 0                | 0                | OCT/NOV/DEC           | 50                 | 0                                   | 0                  | 0                |
| JAN/FEB/MAR   | 2                | 0                | 0                | 0                | JAN/FEB/MAR           | 50                 | 0                                   | 0                  | 0                |
| APR/MAY/JUNE  | 1                | 0                | 0                | 0                | APR/MAY/JUNE          | 40                 | 0                                   | 0                  | 0                |

## GOALS AND ACTUAL MEMBERS CUMULATIVE

| DROPPED CLUBS: 0 |     | 22 CLUBS OF 71 ADDED 1 OR MORE | GENDER DISTRIBUTION                    |                |     |
|------------------|-----|--------------------------------|----------------------------------------|----------------|-----|
|                  |     | NEW MEMBERS                    | MALE                                   | 1,619 (81.97%) |     |
|                  |     |                                | FEMALE                                 | 356 (18.03%)   |     |
| DROPPED MEMBERS  |     |                                |                                        |                |     |
| DECEASED         | 1   | CLICK HERE FOR HEALTH          |                                        |                | 407 |
| CLUB CANCELLED   | 0   | ASSESSMENT DATA                | FAMILY UNIT MEMBERS  HEAD OF HOUSEHOLD |                |     |
| OTHER            | 417 |                                |                                        |                | 199 |
| TOTAL            | 418 |                                | NON-HEAD OF HOUSEHOL                   | D              | 208 |